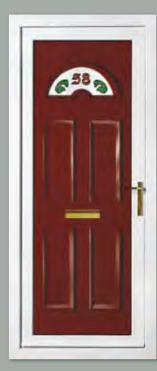

Sandringham One House Number Colour Red Frame White

Seville One Corner Blue Stars Colour White Frame White

Kensington Two Sandblasted Edwardian Border Colour White

Frame White

Rome One Sandblasted Diamond Colour Anthracite Grey Frame Anthracite Grey