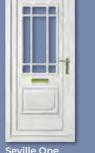

Balmoral One Classic Patterned

Colour White Frame White

Richmond One Patterned Colour White

Windsor Two Patterned with Windsor One Patterned Side Panel

Colour Black Frame Black

Seville One Patterned Colour White Frame White

Hamburg One Patterned Colour White Frame White

Oxford One Patterned Colour Black Frame White

Blenheim One Patterned Colour White Frame White

Seville One Patterned Colour White

Frame White

Malaga Five Patterned Colour Anthracite Grey Frame Anthracite Grey