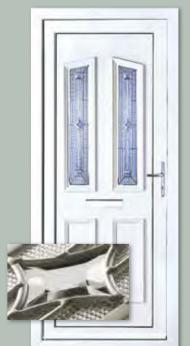

### Classic Collection

The Classic Collection features timeless styles available in Clear, Diamond Lead and Georgian Bar glass designs, all enhanced with decorative patterned or clear backing glass options.

Canterbury One Arched Georgian Bar Colour White Frame White

Sandringham One Georgian Bar Colour White Frame White

Canterbury One Arched Georgian Bar Colour White Frame White

Kensington Two Inverted Patterned