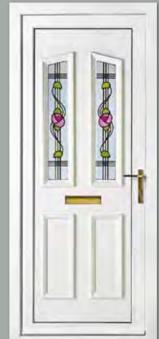

**Colour** Chartwell Green **Frame** White

Kensington Two Diamond Lead Colour White

Frame White

Rockingham One Patterned Colour White

Frame White

Madrid Two Patterned Colour White Frame White

Balmoral One Patterned Colour Red Frame White