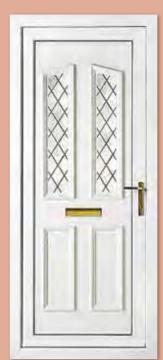

Canterbury One Arched Georgian Bar Colour White Frame White

Sandringham One Georgian Bar Colour White Frame White

Canterbury One Arched Georgian Bar Colour White Frame White

Kensington Two Inverted Patterned