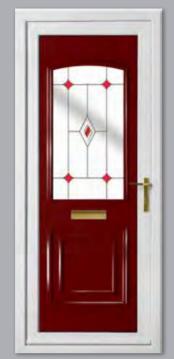

### Classic Collection

The Classic Collection features timeless styles available in Clear, Diamond Lead and Georgian Bar glass designs, all enhanced with decorative patterned or clear backing glass options.

Canterbury One Arched Georgian Bar Colour White Frame White

Sandringham One Georgian Bar Colour White Frame White

Canterbury One Arched Georgian Bar Colour White Frame White

Kensington Two Inverted Patterned