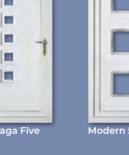

Hamburg One Patterned Colour White Frame White

Oxford One Patterned Colour Black Frame White

Blenheim One Patterned Colour White Frame White

Seville One Patterned Colour White

Frame White

Malaga Five Patterned Colour Anthracite Grey Frame Anthracite Grey

## Modern Collection

If you're looking for a contemporary style that makes a real statement, the Modern Collection, featuring high grade, stainless-steel trims, is the perfect choice for your home.

Modern 5034 Colour Black Frame White