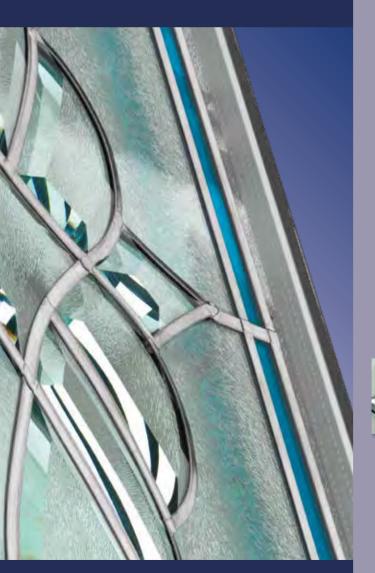

### **Crystal** *Collection*

The Crystal Collection stylishly combines clear and coloured crystal designs with deep cut, clear resin bevels, set against a backdrop of intricate backing textures some with a splash of dynamic colour.