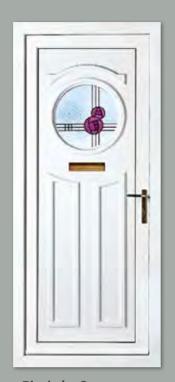

## Modern Collection

If you're looking for a contemporary style that makes a real statement, the Modern Collection, featuring high grade, stainless-steel trims, is the perfect choice for your home.

Modern 5034 Colour Black Frame White

Modern 5013 Colour Chartwell Green Frame White

Modern 5051 Colour White Frame White

Modern 5101 Colour White Frame White

Modern 5034 **Colour** Anthracite Grey Frame Anthracite Grey

Modern 5082 Colour White