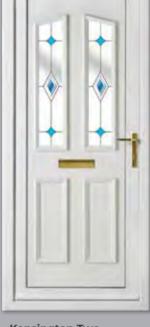

### Classic Collection

The Classic Collection features timeless styles available in Clear, Diamond Lead and Georgian Bar glass designs, all enhanced with decorative patterned or clear backing glass options.

Canterbury One Arched Georgian Bar Colour White Frame White

Sandringham One Georgian Bar Colour White Frame White

Canterbury One Arched Georgian Bar Colour White Frame White

Kensington Two Inverted Patterned