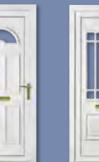

### Classic Collection

The Classic Collection features timeless styles available in Clear, Diamond Lead and Georgian Bar glass designs, all enhanced with decorative patterned or clear backing glass options.

Canterbury One Arched Georgian Bar Colour White Frame White

Sandringham One Georgian Bar Colour White Frame White

Canterbury One Arched Georgian Bar Colour White Frame White

Kensington Two Inverted Patterned