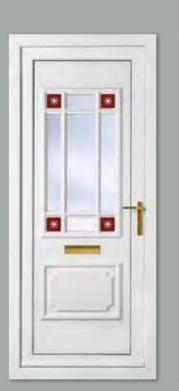

### Classic Collection

The Classic Collection features timeless styles available in Clear, Diamond Lead and Georgian Bar glass designs, all enhanced with decorative patterned or clear backing glass options.

**Colour** Chartwell Green **Frame** White

Kensington Two Diamond Lead Colour White

Frame White

Rockingham One Patterned Colour White

Frame White

Madrid Two Patterned Colour White Frame White

Balmoral One Patterned Colour Red Frame White