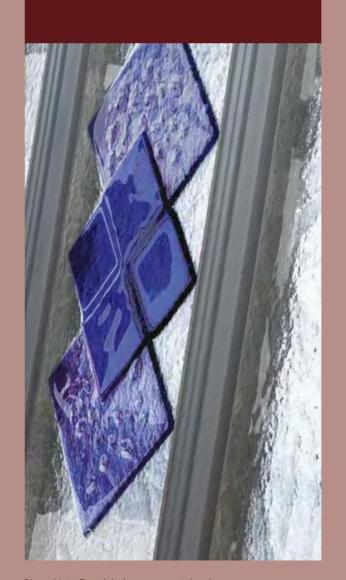

### **Fused Jewels** Collection

The Fused Jewels Collection features door panels glazed with an imaginative fusion of handmade bevelled glass diamonds and shapes, which will sparkle and refract light and colour into your home.

Black/Beige

**Balmoral One Classic** Fused Jewel Red Colour Red

Kensington Two Fused Jewels Blue Colour White

**Rockingham One** Fused Jewel Black/Beige Colour Black

Frame Black

**Madrid Two Fused Jewels Green** 