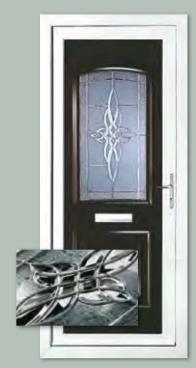

## Modern Collection

If you're looking for a contemporary style that makes a real statement, the Modern Collection, featuring high grade, stainless-steel trims, is the perfect choice for your home.

Modern 5034 Colour Black Frame White

Modern 5013 Colour Chartwell Green Frame White

Modern 5051 Colour White Frame White

Modern 5101 Colour White Frame White

Modern 5034 **Colour** Anthracite Grey Frame Anthracite Grey

Modern 5082 Colour White