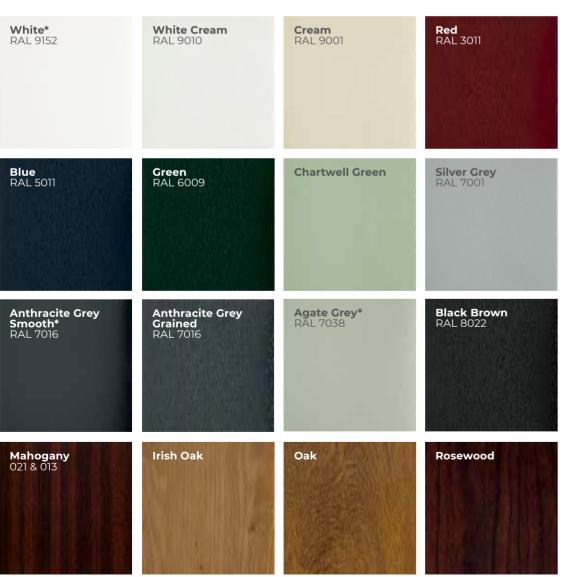

### Make it Personal

Our PVC-U doors are available in a range of Colourgrain and Woodgrain options. From modern Chartwell Green and Anthracite Grey to the ever popular Oak and Rosewood, we can help you find the perfect colour to suit your home.