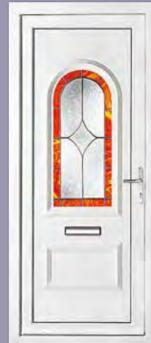

### Classic Collection

The Classic Collection features timeless styles available in Clear, Diamond Lead and Georgian Bar glass designs, all enhanced with decorative patterned or clear backing glass options.

Canterbury One Arched Georgian Bar Colour White Frame White

Sandringham One Georgian Bar Colour White Frame White

Canterbury One Arched Georgian Bar Colour White Frame White

Kensington Two Inverted Patterned