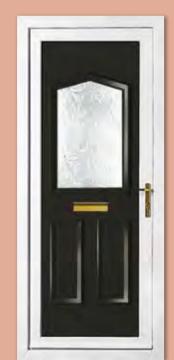

### Classic Collection

The Classic Collection features timeless styles available in Clear, Diamond Lead and Georgian Bar glass designs, all enhanced with decorative patterned or clear backing glass options.

Canterbury One Arched Georgian Bar Colour White Frame White

Sandringham One Georgian Bar Colour White Frame White

Canterbury One Arched Georgian Bar Colour White Frame White

Kensington Two Inverted Patterned