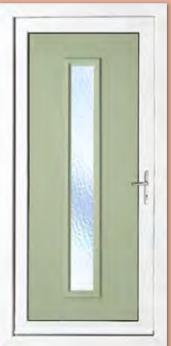

### PVC-U Door Collection

### Classic Collection

The Classic Collection features timeless styles available in Clear, Diamond Lead and Georgian Bar glass designs, all enhanced with decorative patterned or clear backing glass options.