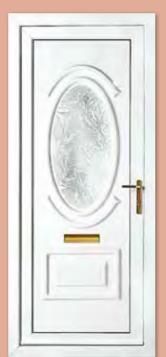

Balmoral One Classic Patterned

Colour White Frame White

Richmond One Patterned Colour White

Windsor Two Patterned with Windsor One Patterned Side Panel

Colour Black Frame Black

Seville One Patterned Colour White Frame White

Richmond One Patterned Colour White Frame White

Althorpe One Inverted Patterned
Colour White

Frame White

Cambridge One Bow Fronted Colour White

Frame White

Alnwick One Patterned Colour Red Frame White

Chatsworth One Patterned Colour White Frame White