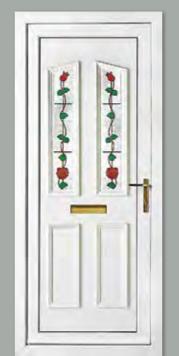

## Heritage Collection

The Heritage Collection offers a selection of colourful film lead, resin and sandblasted opaque designs with a modern twist: they have been cleverly produced via specialist colour film or with a computer generated resin application.

Balmoral One Classic Climbing Rose Colour White

Frame White

Richmond One Climbing Rose Colour White Frame White

Kensington Two Climbing Rose Colour White Frame White

Sandringham One Climbing Rose Colour White Frame White