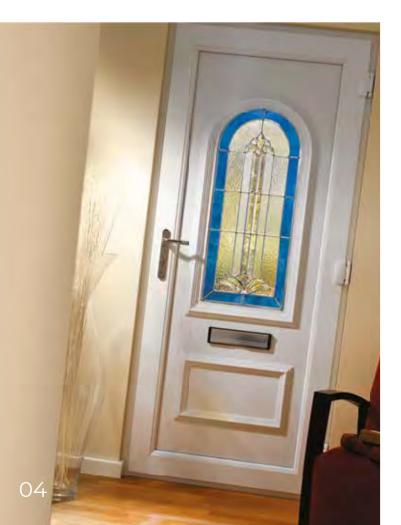

### Classic Collection

The Classic Collection features timeless styles available in Clear, Diamond Lead and Georgian Bar glass designs, all enhanced with decorative patterned or clear backing glass options.

Canterbury One Arched Georgian Bar Colour White Frame White

Sandringham One Georgian Bar Colour White Frame White

Canterbury One Arched Georgian Bar Colour White Frame White

Kensington Two Inverted Patterned