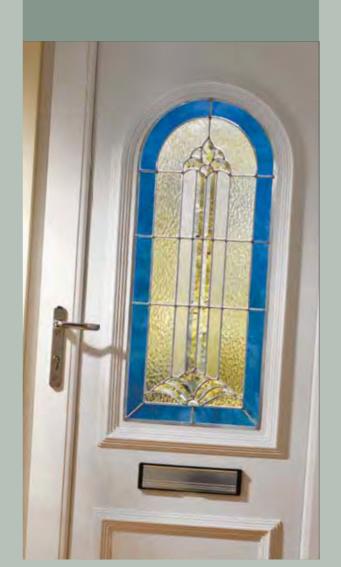

### **Crystal** *Collection*

The Crystal Collection stylishly combines clear and coloured crystal designs with deep cut, clear resin bevels, set against a backdrop of intricate backing textures some with a splash of dynamic colour.

Madrid Two Crystal Tucana with Madrid One Crystal Tucana Side Panel

Colour White Frame White

Canterbury One Crystal Carina Rose

Colour White Frame White