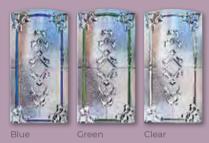

#### **Crystal Vega Options**

Balmoral One Classic Crystal Vega Blue

Colour White Frame White

Richmond One Crystal Sirius

Colour White Frame White

Rockingham One Crystal Aurora Blue

**Colour** Anthracite **Frame** Anthracite

Please Note: With this glass collection no backing glass option is required.