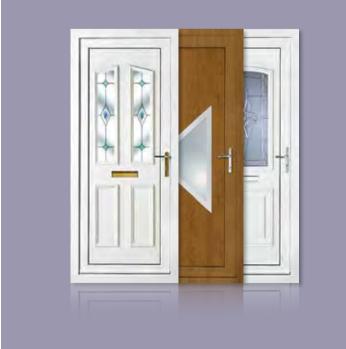

## Modern Collection

If you're looking for a contemporary style that makes a real statement, the Modern Collection, featuring high grade, stainless-steel trims, is the perfect choice for your home.

Modern 5034 Colour Black Frame White