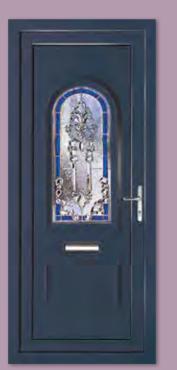

### Classic Collection

The Classic Collection features timeless styles available in Clear, Diamond Lead and Georgian Bar glass designs, all enhanced with decorative patterned or clear backing glass options.

Canterbury One Arched Georgian Bar Colour White Frame White

Sandringham One Georgian Bar Colour White Frame White

Canterbury One Arched Georgian Bar Colour White Frame White

Kensington Two Inverted Patterned