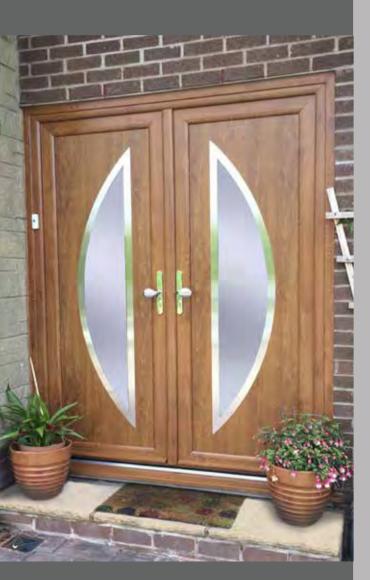

Balmoral One Classic Patterned

Colour White Frame White

Richmond One Patterned Colour White

Windsor Two Patterned with Windsor One Patterned Side Panel

Colour Black Frame Black

Seville One Patterned Colour White Frame White