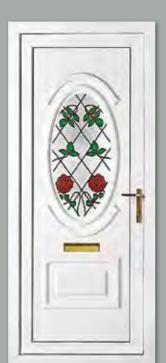

## Heritage Collection

The Heritage Collection offers a selection of colourful film lead, resin and sandblasted opaque designs with a modern twist: they have been cleverly produced via specialist colour film or with a computer generated resin application.

Balmoral One Classic Climbing Rose Colour White

Frame White

Richmond One Climbing Rose Colour White Frame White

Kensington Two Climbing Rose Colour White Frame White

Sandringham One Climbing Rose Colour White Frame White