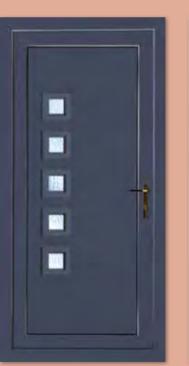

## Modern Collection

If you're looking for a contemporary style that makes a real statement, the Modern Collection, featuring high grade, stainless-steel trims, is the perfect choice for your home.

Modern 5034 Colour Black Frame White

Modern 5013 Colour Chartwell Green Frame White

Modern 5051 Colour White Frame White

Modern 5101 Colour White Frame White

Modern 5034 **Colour** Anthracite Grey Frame Anthracite Grey

Modern 5082 Colour White