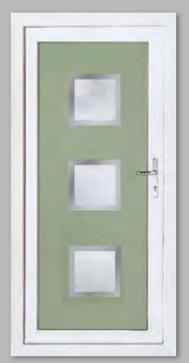

Modern 5013 Colour Chartwell Green Frame White

Modern 5051 Colour White Frame White

Modern 5101 Colour White Frame White

Modern 5034 **Colour** Anthracite Grey Frame Anthracite Grey

Modern 5082 Colour White