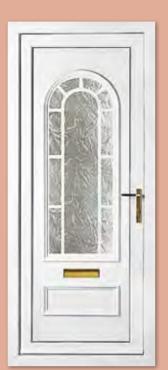

### Classic Collection

The Classic Collection features timeless styles available in Clear, Diamond Lead and Georgian Bar glass designs, all enhanced with decorative patterned or clear backing glass options.