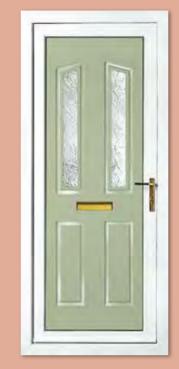

**Colour** Chartwell Green **Frame** White

Kensington Two Diamond Lead Colour White

Frame White

Rockingham One Patterned Colour White

Frame White

Madrid Two Patterned Colour White Frame White

Balmoral One Patterned Colour Red Frame White