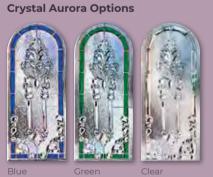

#### **Crystal Vega Options**

Balmoral One Classic Crystal Vega Blue

Colour White Frame White

Richmond One Crystal Sirius

Colour White Frame White

Rockingham One Crystal Aurora Blue

**Colour** Anthracite **Frame** Anthracite

Please Note: With this glass collection no backing glass option is required.