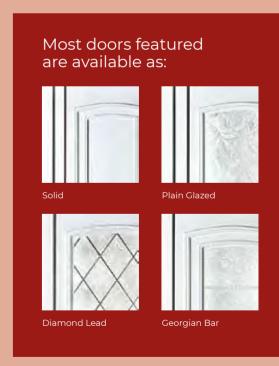

**Choose** *Your Door Style* 

**Choose** *Your Glass* 

**Crystal** *Collection* 

**Choose** *Your Options* 

### PVC-U Door Collection

### Classic Collection

The Classic Collection features timeless styles available in Clear, Diamond Lead and Georgian Bar glass designs, all enhanced with decorative patterned or clear backing glass options.