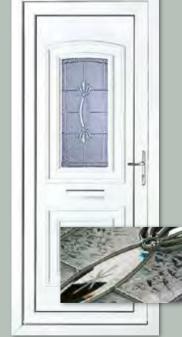

### Classic Collection

The Classic Collection features timeless styles available in Clear, Diamond Lead and Georgian Bar glass designs, all enhanced with decorative patterned or clear backing glass options.

Canterbury One Arched Georgian Bar Colour White Frame White

Sandringham One Georgian Bar Colour White Frame White

Canterbury One Arched Georgian Bar Colour White Frame White

Kensington Two Inverted Patterned