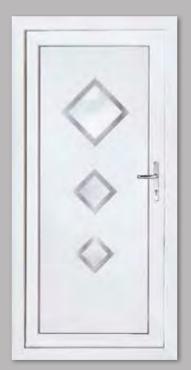

**Colour** Chartwell Green **Frame** White

Kensington Two Diamond Lead Colour White

Frame White

Rockingham One Patterned Colour White

Frame White

Madrid Two Patterned Colour White Frame White

Balmoral One Patterned Colour Red Frame White