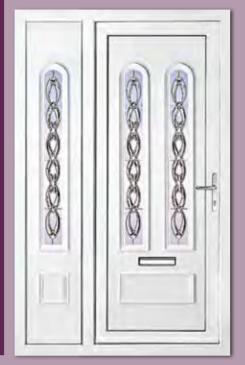

### Side Panels

# Conservatory Panels, Half Panels & Quarter Panels

To enhance the entrance to of matching panels in a range of colours to complement your choice of door.

PVC-U Door Collection

**Windsor Two Patterned** with Windsor One Patterned Side Panel

Kensington One Patterned Side Panel

**Classic Patterned** Side Panel

**Canterbury One** Diamond Lead **Side Panel** 

**Madrid One** Patterned Side Panel

Sandringham One Patterned **Side Panel** 

**Hanover Half** 