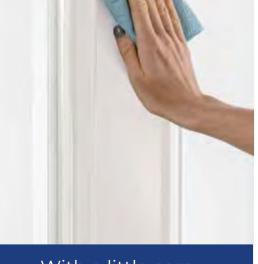

# Keep your door looking great for longer

Your new PVC-U door is extremely low maintenance and is very easy to clean. How often will depend on where you live. For instance, a coastal or industrialised location, or near a busy road, may mean cleaning is required a little more often.

We recommend the following to help you get the very best from your PVC-U door:

- Wash the door and door frame with warm soapy water and a soft, lint-free cloth to remove grime and atmospheric deposits.
- Never use a pressure washer or steam cleaner.
- Stubborn marks on the door frame may need to be tackled with a specialised PVC cleaner but please ensure you read the cleaning guidelines carefully so as to ensure suitability.
- Under no circumstances should you use any solvent based or abrasive cleaners and avoid the use of any adhesives or tack for temporary fixing i.e. For seasonal or other decorations.