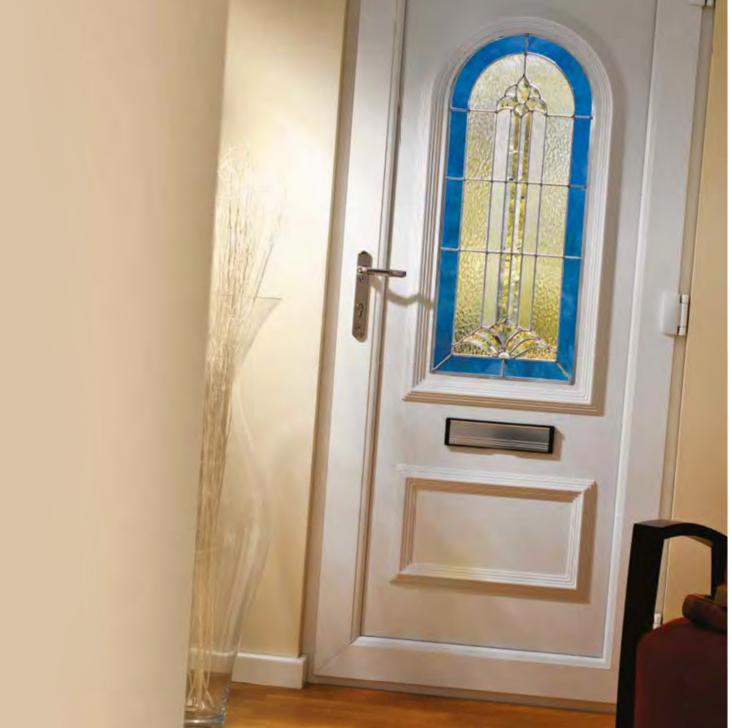

### Classic Collection

The Classic Collection features timeless styles available in Clear, Diamond Lead and Georgian Bar glass designs, all enhanced with decorative patterned or clear backing glass options.

Canterbury One Arched Georgian Bar Colour White Frame White

Sandringham One Georgian Bar Colour White Frame White

Canterbury One Arched Georgian Bar Colour White Frame White

Kensington Two Inverted Patterned