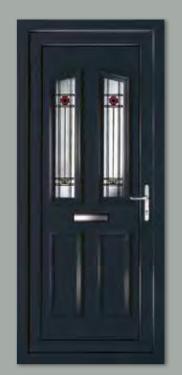

Balmoral One Classic Patterned

Colour White Frame White

Richmond One Patterned Colour White

Windsor Two Patterned with Windsor One Patterned Side Panel

Colour Black Frame Black

Seville One Patterned Colour White Frame White