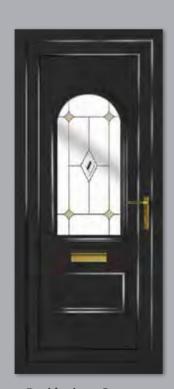

### Classic Collection

The Classic Collection features timeless styles available in Clear, Diamond Lead and Georgian Bar glass designs, all enhanced with decorative patterned or clear backing glass options.

Canterbury One Arched Georgian Bar Colour White Frame White

Sandringham One Georgian Bar Colour White Frame White

Canterbury One Arched Georgian Bar Colour White Frame White

Kensington Two Inverted Patterned