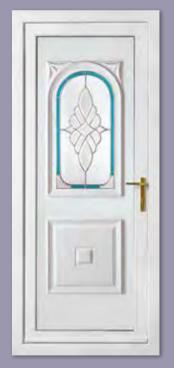

### Classic Collection

The Classic Collection features timeless styles available in Clear, Diamond Lead and Georgian Bar glass designs, all enhanced with decorative patterned or clear backing glass options.

**Colour** Chartwell Green **Frame** White

Kensington Two Diamond Lead Colour White

Frame White

Rockingham One Patterned Colour White

Frame White

Madrid Two Patterned Colour White Frame White

Balmoral One Patterned Colour Red Frame White