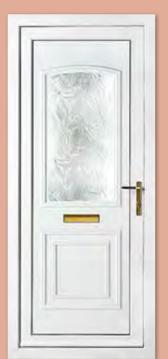

Balmoral One Classic Patterned

Colour White Frame White

Richmond One Patterned Colour White

Windsor Two Patterned with Windsor One Patterned Side Panel

Colour Black Frame Black

Seville One Patterned Colour White Frame White

Richmond One Patterned Colour White Frame White

Althorpe One Inverted Patterned
Colour White

Frame White

Cambridge One Bow Fronted Colour White

Frame White

Alnwick One Patterned Colour Red Frame White

Chatsworth One Patterned Colour White Frame White