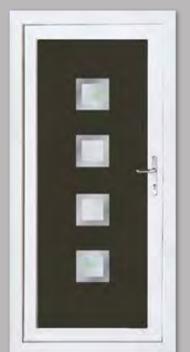

## Modern Collection

If you're looking for a contemporary style that makes a real statement, the Modern Collection, featuring high grade, stainless-steel trims, is the perfect choice for your home.

Modern 5034 Colour Black Frame White