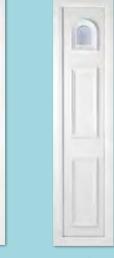

### Classic Collection

The Classic Collection features timeless styles available in Clear, Diamond Lead and Georgian Bar glass designs, all enhanced with decorative patterned or clear backing glass options.

Canterbury One Arched Georgian Bar Colour White Frame White

Sandringham One Georgian Bar Colour White Frame White

Canterbury One Arched Georgian Bar Colour White Frame White

Kensington Two Inverted Patterned