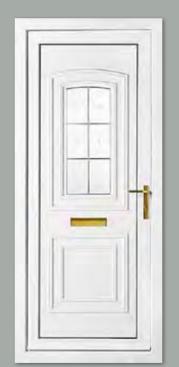

### Classic Collection

The Classic Collection features timeless styles available in Clear, Diamond Lead and Georgian Bar glass designs, all enhanced with decorative patterned or clear backing glass options.

Canterbury One Arched Georgian Bar Colour White Frame White

Sandringham One Georgian Bar Colour White Frame White

Canterbury One Arched Georgian Bar Colour White Frame White

Kensington Two Inverted Patterned