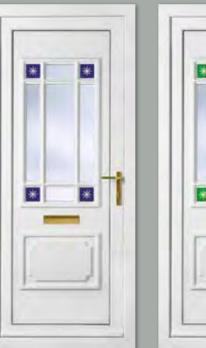

**Colour** Chartwell Green **Frame** White

Kensington Two Diamond Lead Colour White

Frame White

Rockingham One Patterned Colour White

Frame White

Madrid Two Patterned Colour White Frame White

Balmoral One Patterned Colour Red Frame White