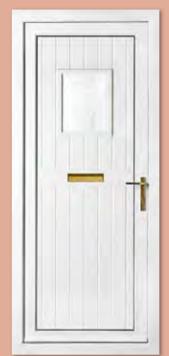

### Classic Collection

The Classic Collection features timeless styles available in Clear, Diamond Lead and Georgian Bar glass designs, all enhanced with decorative patterned or clear backing glass options.

Richmond One Patterned Colour White Frame White

Althorpe One Inverted Patterned
Colour White

Frame White

Cambridge One Bow Fronted Colour White

Frame White

Alnwick One Patterned Colour Red Frame White

Chatsworth One Patterned Colour White Frame White