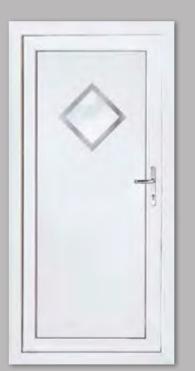

Kensington Two Astral Diamonds Colour White

Frame White

Chatsworth One Bullion Colour Chartwell Green Frame Chartwell Green

Balmoral One Astral Diamond Bevel Colour White

Frame White

Rockingham One Ceramic Diamond Star