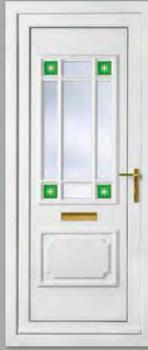

### Classic Collection

The Classic Collection features timeless styles available in Clear, Diamond Lead and Georgian Bar glass designs, all enhanced with decorative patterned or clear backing glass options.

Canterbury One Arched Georgian Bar Colour White Frame White

Sandringham One Georgian Bar Colour White Frame White

Canterbury One Arched Georgian Bar Colour White Frame White

Kensington Two Inverted Patterned