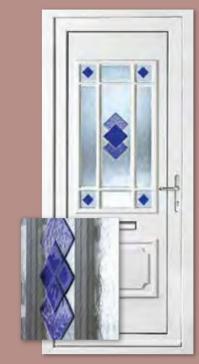

### **Fused Jewels** Collection

The Fused Jewels Collection features door panels glazed with an imaginative fusion of handmade bevelled glass diamonds and shapes, which will sparkle and refract light and colour into your home.

Black/Beige

**Balmoral One Classic** Fused Jewel Red Colour Red

Kensington Two Fused Jewels Blue Colour White

**Rockingham One** Fused Jewel Black/Beige Colour Black

Frame Black

**Madrid Two Fused Jewels Green** 