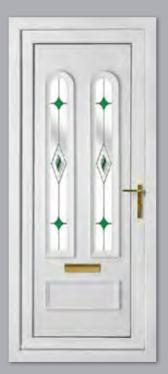

### Classic Collection

The Classic Collection features timeless styles available in Clear, Diamond Lead and Georgian Bar glass designs, all enhanced with decorative patterned or clear backing glass options.

**Colour** Chartwell Green **Frame** White

Kensington Two Diamond Lead Colour White

Frame White

Rockingham One Patterned Colour White

Frame White

Madrid Two Patterned Colour White Frame White

Balmoral One Patterned Colour Red Frame White