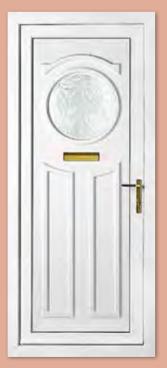

### Classic Collection

The Classic Collection features timeless styles available in Clear, Diamond Lead and Georgian Bar glass designs, all enhanced with decorative patterned or clear backing glass options.

Canterbury One Arched Georgian Bar Colour White Frame White

Sandringham One Georgian Bar Colour White Frame White

Canterbury One Arched Georgian Bar Colour White Frame White

Kensington Two Inverted Patterned