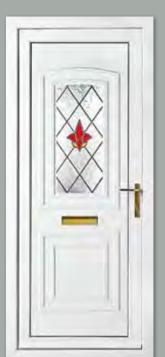

### Classic Collection

The Classic Collection features timeless styles available in Clear, Diamond Lead and Georgian Bar glass designs, all enhanced with decorative patterned or clear backing glass options.

Canterbury One Arched Georgian Bar Colour White Frame White

Sandringham One Georgian Bar Colour White Frame White

Canterbury One Arched Georgian Bar Colour White Frame White

Kensington Two Inverted Patterned