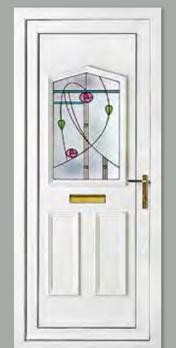

**Colour** Chartwell Green **Frame** White

Kensington Two Diamond Lead Colour White

Frame White

Rockingham One Patterned Colour White

Frame White

Madrid Two Patterned Colour White Frame White

Balmoral One Patterned Colour Red Frame White

Balmoral One Classic Patterned

Colour White Frame White

Richmond One Patterned Colour White

Windsor Two Patterned with Windsor One Patterned Side Panel

Colour Black Frame Black

Seville One Patterned Colour White Frame White