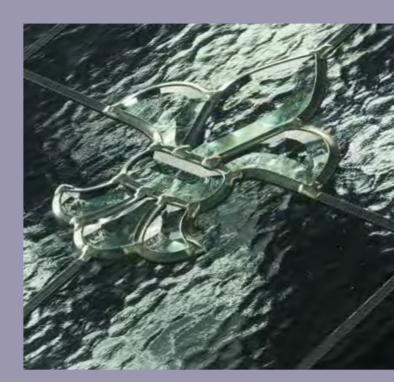

## **Bevel** *Collection*

The Bevel Collection features specially seamed and carefully cut bevels that are uniquely handcrafted onto clear and opaque glass. These panels provide privacy whilst maximising the natural light in your home.

Kensington Two Astral Diamonds Colour White

Frame White

Chatsworth One Bullion Colour Chartwell Green Frame Chartwell Green

Balmoral One Astral Diamond Bevel Colour White

Frame White

Rockingham One Ceramic Diamond Star

Colour White Frame White

Astral Fleur de Lys Glass Detail

**Balmoral One Ceramic Diamond Trio** Colour White

Frame White

Balmoral One Classic Astral Fleur de Lys

Colour White Frame White

Madrid Two Astral Pisces

Colour White Frame White

Rockingham One Astral Virgo

Colour White Frame White

Balmoral One Astral Opal Colour Blue Frame White

Reims One Diamond Cluster Colour White

Frame White

**Diamond Cluster** Glass Detail