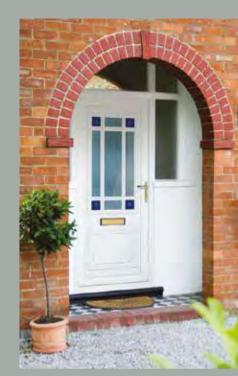

# Conservatory Panels, Half Panels & Quarter Panels

To enhance the entrance to of matching panels in a range of colours to complement your choice of door.

PVC-U Door Collection

**Windsor Two Patterned** with Windsor One Patterned Side Panel