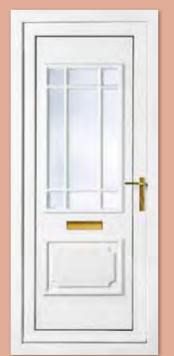

### Classic Collection

The Classic Collection features timeless styles available in Clear, Diamond Lead and Georgian Bar glass designs, all enhanced with decorative patterned or clear backing glass options.

**Colour** Chartwell Green **Frame** White

Kensington Two Diamond Lead Colour White

Frame White

Rockingham One Patterned Colour White

Frame White

Madrid Two Patterned Colour White Frame White

Balmoral One Patterned Colour Red Frame White