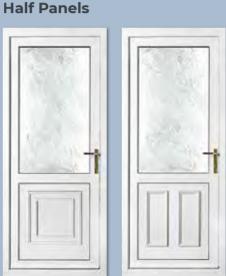

# Conservatory Panels, Half Panels & Quarter Panels

To enhance the entrance to of matching panels in a range of colours to complement your choice of door.

PVC-U Door Collection

**Windsor Two Patterned** with Windsor One Patterned Side Panel

Kensington One Patterned Side Panel

**Classic Patterned** Side Panel

**Canterbury One** Diamond Lead **Side Panel** 

**Madrid One** Patterned Side Panel

Sandringham One Patterned **Side Panel** 

**Hanover Half** 

**Manor Half** 

Westminster Half

**Buckingham Half** 

Abbey Half

**Manor Half Inverted** 