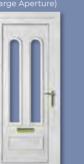

### Classic Collection

The Classic Collection features timeless styles available in Clear, Diamond Lead and Georgian Bar glass designs, all enhanced with decorative patterned or clear backing glass options.

Canterbury One Arched Georgian Bar Colour White Frame White

Sandringham One Georgian Bar Colour White Frame White

Canterbury One Arched Georgian Bar Colour White Frame White

Kensington Two Inverted Patterned