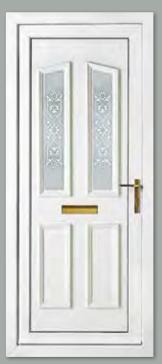

### Classic Collection

The Classic Collection features timeless styles available in Clear, Diamond Lead and Georgian Bar glass designs, all enhanced with decorative patterned or clear backing glass options.

**Colour** Chartwell Green **Frame** White

Kensington Two Diamond Lead Colour White

Frame White

Rockingham One Patterned Colour White

Frame White

Madrid Two Patterned Colour White Frame White

Balmoral One Patterned Colour Red Frame White