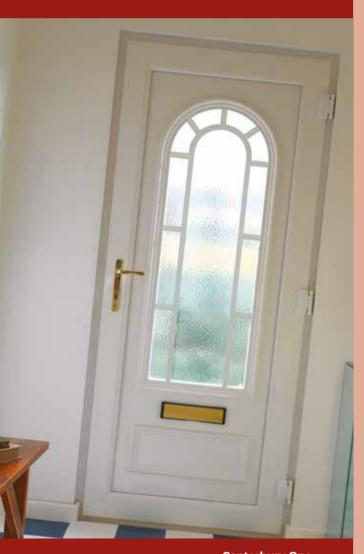

Canterbury One Arched Georgian Bar Colour White Frame White

Sandringham One Georgian Bar Colour White Frame White

Canterbury One Arched Georgian Bar Colour White Frame White

Kensington Two Inverted Patterned