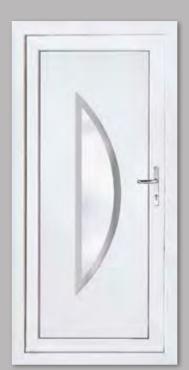

Canterbury One Arched Georgian Bar Colour White Frame White

Sandringham One Georgian Bar Colour White Frame White

Canterbury One Arched Georgian Bar Colour White Frame White

Kensington Two Inverted Patterned