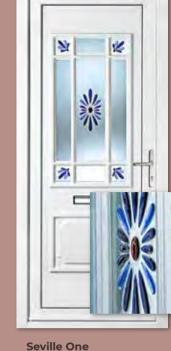

Balmoral One Classic Patterned

Colour White Frame White

Richmond One Patterned Colour White

Windsor Two Patterned with Windsor One Patterned Side Panel

Colour Black Frame Black

Seville One Patterned Colour White Frame White

Hamburg One Patterned Colour White Frame White

Oxford One Patterned Colour Black Frame White

Blenheim One Patterned Colour White Frame White

Seville One Patterned Colour White

Frame White

Malaga Five Patterned Colour Anthracite Grey Frame Anthracite Grey