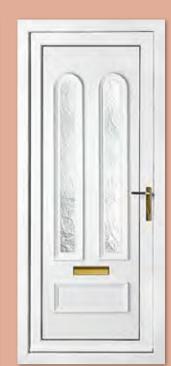

Canterbury One Arched Georgian Bar Colour White Frame White

Sandringham One Georgian Bar Colour White Frame White

Canterbury One Arched Georgian Bar Colour White Frame White

Kensington Two Inverted Patterned