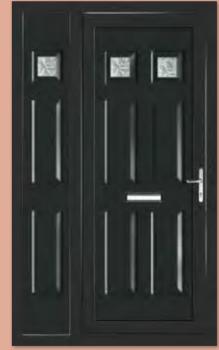

## Modern Collection

If you're looking for a contemporary style that makes a real statement, the Modern Collection, featuring high grade, stainless-steel trims, is the perfect choice for your home.

Modern 5034 Colour Black Frame White