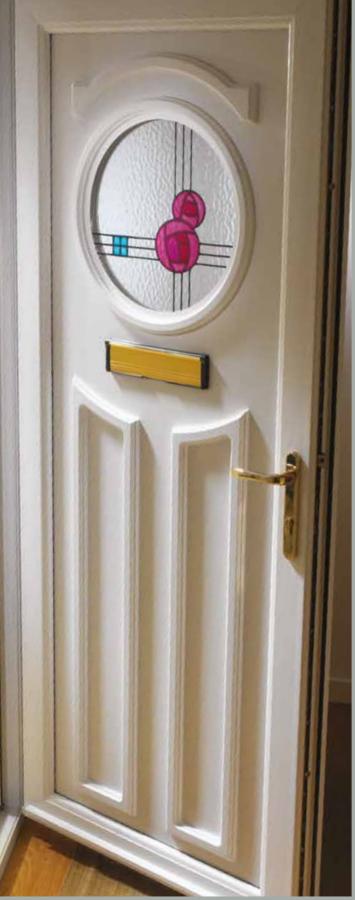

## Modern Collection

If you're looking for a contemporary style that makes a real statement, the Modern Collection, featuring high grade, stainless-steel trims, is the perfect choice for your home.

Modern 5034 Colour Black Frame White