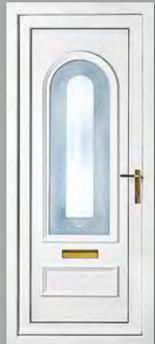

### Classic Collection

The Classic Collection features timeless styles available in Clear, Diamond Lead and Georgian Bar glass designs, all enhanced with decorative patterned or clear backing glass options.

Richmond One Patterned Colour White Frame White

Althorpe One Inverted Patterned
Colour White

Frame White

Cambridge One Bow Fronted Colour White

Frame White

Alnwick One Patterned Colour Red Frame White

Chatsworth One Patterned Colour White Frame White