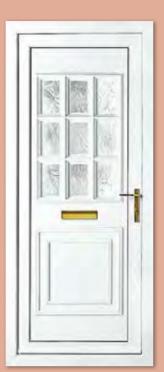

### Classic Collection

The Classic Collection features timeless styles available in Clear, Diamond Lead and Georgian Bar glass designs, all enhanced with decorative patterned or clear backing glass options.

Canterbury One Arched Georgian Bar Colour White Frame White

Sandringham One Georgian Bar Colour White Frame White

Canterbury One Arched Georgian Bar Colour White Frame White

Kensington Two Inverted Patterned