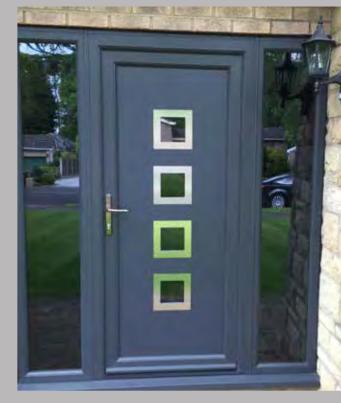

## Modern Collection

If you're looking for a contemporary style that makes a real statement, the Modern Collection, featuring high grade, stainless-steel trims, is the perfect choice for your home.

Modern 5034 Colour Black Frame White