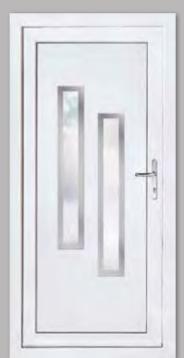

Colour Red

Frame White

Richmond One Resin Tweed Colour White

Oxford One Resin Forth Colour White Frame White

Kensington Two Resin Spey Colour White Frame White

Kensington Two Resin Gerbera Colour Black Frame Black