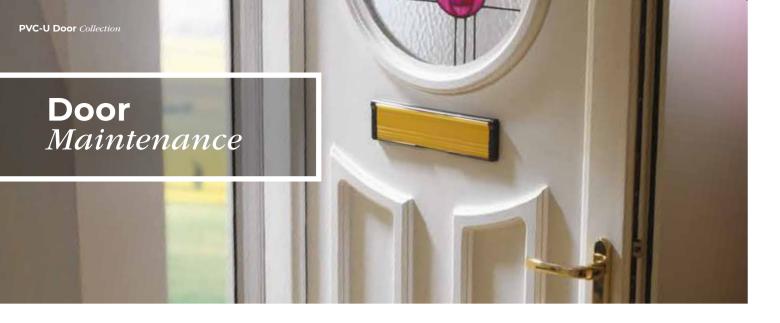

# Keep your door looking great for longer

Your new PVC-U door is extremely low maintenance and is very easy to clean. How often will depend on where you live. For instance, a coastal or industrialised location, or near a busy road, may mean cleaning is required a little more often.

We recommend the following to help you get the very best from your PVC-U door:

- Wash the door and door frame with warm soapy water and a soft, lint-free cloth to remove grime and atmospheric deposits.
- Never use a pressure washer or steam cleaner.
- Stubborn marks on the door frame may need to be tackled with a specialised PVC cleaner but please ensure you read the cleaning guidelines carefully so as to ensure suitability.
- Under no circumstances should you use any solvent based or abrasive cleaners and avoid the use of any adhesives or tack for temporary fixing i.e. For seasonal or other decorations.

### Maintaining your door

- Once every six months or so, apply a little light engineering oil (such as 3 in 1 oil) on all moving parts of the lock, cylinder and hinges.
- We also recommend that you help protect your door from possible natural thermal distortion by engaging the locking points by simply pulling up the handle each time you shut the door.