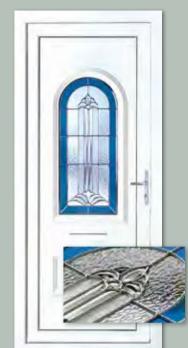

### Classic Collection

The Classic Collection features timeless styles available in Clear, Diamond Lead and Georgian Bar glass designs, all enhanced with decorative patterned or clear backing glass options.

**Colour** Chartwell Green **Frame** White

Kensington Two Diamond Lead Colour White

Frame White

Rockingham One Patterned Colour White

Frame White

Madrid Two Patterned Colour White Frame White

Balmoral One Patterned Colour Red Frame White