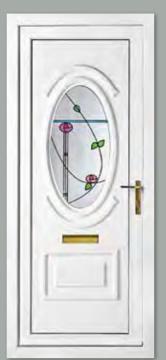

### **Crystal** *Collection*

The Crystal Collection stylishly combines clear and coloured crystal designs with deep cut, clear resin bevels, set against a backdrop of intricate backing textures some with a splash of dynamic colour.

Madrid Two Crystal Tucana with Madrid One Crystal Tucana Side Panel

Colour White Frame White

Canterbury One Crystal Carina Rose

Colour White Frame White