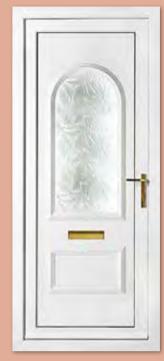

Canterbury One Arched Georgian Bar Colour White Frame White

Sandringham One Georgian Bar Colour White Frame White

Canterbury One Arched Georgian Bar Colour White Frame White

Kensington Two Inverted Patterned