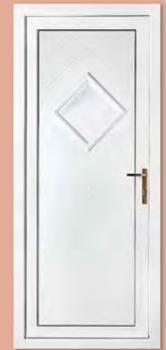

## **Bevel** *Collection*

The Bevel Collection features specially seamed and carefully cut bevels that are uniquely handcrafted onto clear and opaque glass. These panels provide privacy whilst maximising the natural light in your home.

Kensington Two Astral Diamonds Colour White

Frame White

Chatsworth One Bullion Colour Chartwell Green Frame Chartwell Green

Balmoral One Astral Diamond Bevel Colour White

Frame White

Rockingham One Ceramic Diamond Star