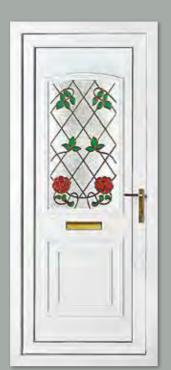

## Heritage Collection

The Heritage Collection offers a selection of colourful film lead, resin and sandblasted opaque designs with a modern twist: they have been cleverly produced via specialist colour film or with a computer generated resin application.

Balmoral One Classic Climbing Rose Colour White

Frame White

Richmond One Climbing Rose Colour White Frame White

Kensington Two Climbing Rose Colour White Frame White

Sandringham One Climbing Rose Colour White Frame White