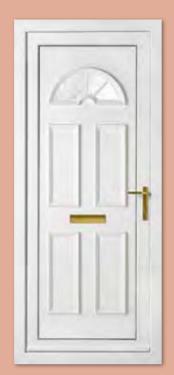

### Classic Collection

The Classic Collection features timeless styles available in Clear, Diamond Lead and Georgian Bar glass designs, all enhanced with decorative patterned or clear backing glass options.