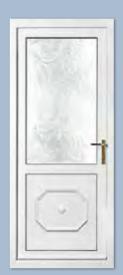

### Classic Collection

The Classic Collection features timeless styles available in Clear, Diamond Lead and Georgian Bar glass designs, all enhanced with decorative patterned or clear backing glass options.

Canterbury One Arched Georgian Bar Colour White Frame White

Sandringham One Georgian Bar Colour White Frame White

Canterbury One Arched Georgian Bar Colour White Frame White

Kensington Two Inverted Patterned

**Colour** Chartwell Green **Frame** White

Kensington Two Diamond Lead Colour White

Frame White

Rockingham One Patterned Colour White

Frame White

Madrid Two Patterned Colour White Frame White

Balmoral One Patterned Colour Red Frame White