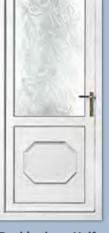

### Classic Collection

The Classic Collection features timeless styles available in Clear, Diamond Lead and Georgian Bar glass designs, all enhanced with decorative patterned or clear backing glass options.

Canterbury One Arched Georgian Bar Colour White Frame White

Sandringham One Georgian Bar Colour White Frame White

Canterbury One Arched Georgian Bar Colour White Frame White

Kensington Two Inverted Patterned