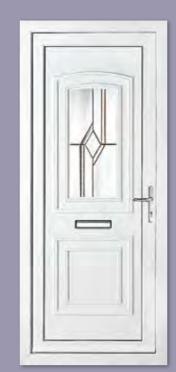

### Classic Collection

The Classic Collection features timeless styles available in Clear, Diamond Lead and Georgian Bar glass designs, all enhanced with decorative patterned or clear backing glass options.