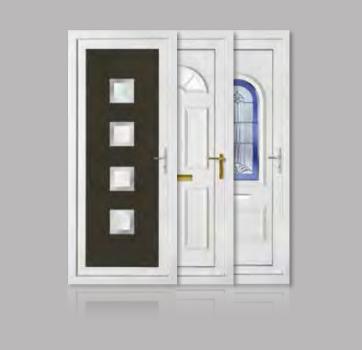

### Classic Collection

The Classic Collection features timeless styles available in Clear, Diamond Lead and Georgian Bar glass designs, all enhanced with decorative patterned or clear backing glass options.